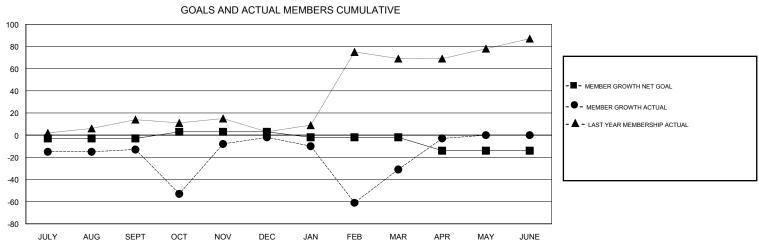

## District 11 B1

Results as of: 04/30/2018

**GMT CA** 

| Clubs         |               |           |               | Members               |                           |                         |                                              |
|---------------|---------------|-----------|---------------|-----------------------|---------------------------|-------------------------|----------------------------------------------|
|               | RESULTS FOR   | 2017-2018 |               | RESULTS FOR 2017-2018 |                           |                         |                                              |
| QUARTER       | NEW CLUB GOAL | NEW CLUBS | DROPPED CLUBS | QUARTER               | MEMBER GROWTH NET<br>GOAL | MEMBER GROWTH<br>ACTUAL | DROPPED MEMBERS ACTUAL (including transfers) |
| JULY/AUG/SEPT | 0             | 0         | 0             | JULY/AUG/SEPT         | -3                        | 10                      | 21                                           |
| OCT/NOV/DEC   | 1             | 0         | 0             | OCT/NOV/DEC           | 6                         | 73                      | 61                                           |
| JAN/FEB/MAR   | 0             | 1         | 0             | JAN/FEB/MAR           | -5                        | 46                      | 73                                           |
| APR/MAY/JUNE  | 0             | 0         | 0             | APR/MAY/JUNE          | -12                       | 35                      | 5                                            |