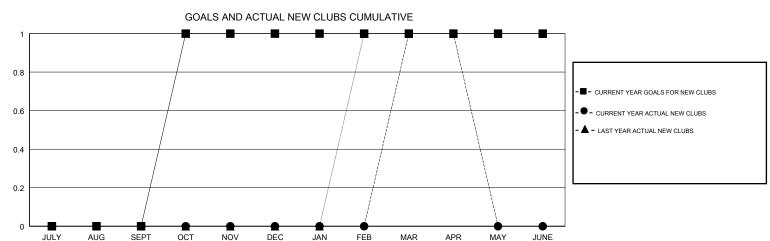

## District 11 B1

Results as of: 04/30/2018

**GMT CA** 

| Clubs         |               |           |               | Members               |                           |                         |                                              |
|---------------|---------------|-----------|---------------|-----------------------|---------------------------|-------------------------|----------------------------------------------|
|               | RESULTS FOR   | 2017-2018 |               | RESULTS FOR 2017-2018 |                           |                         |                                              |
| QUARTER       | NEW CLUB GOAL | NEW CLUBS | DROPPED CLUBS | QUARTER               | MEMBER GROWTH NET<br>GOAL | MEMBER GROWTH<br>ACTUAL | DROPPED MEMBERS ACTUAL (including transfers) |
| JULY/AUG/SEPT | 0             | 0         | 0             | JULY/AUG/SEPT         | -3                        | 10                      | 21                                           |
| OCT/NOV/DEC   | 1             | 0         | 0             | OCT/NOV/DEC           | 6                         | 73                      | 61                                           |
| JAN/FEB/MAR   | 0             | 1         | 0             | JAN/FEB/MAR           | -5                        | 46                      | 73                                           |
| APR/MAY/JUNE  | 0             | 0         | 0             | APR/MAY/JUNE          | -12                       | 35                      | 5                                            |